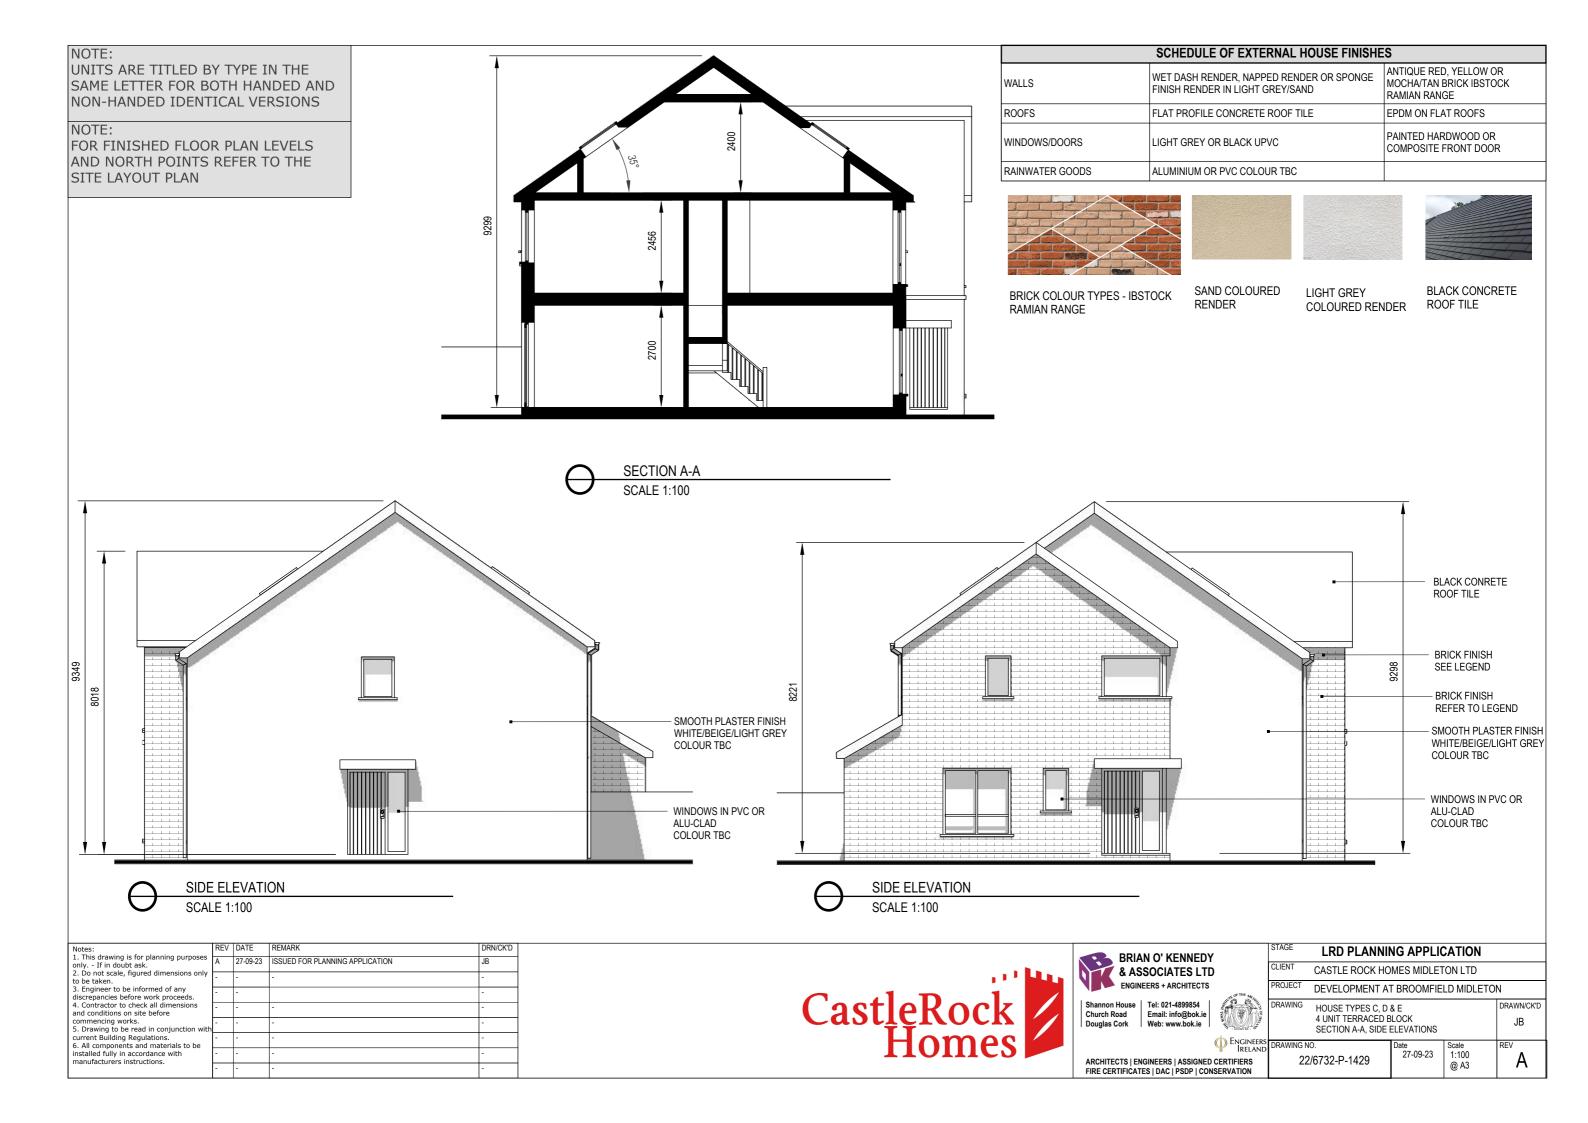

| ULE OF EXTE                                                  | RNAL H              | IOUSE FINISHE                                       | S                                                 |                                  |                  |
|--------------------------------------------------------------|---------------------|-----------------------------------------------------|---------------------------------------------------|----------------------------------|------------------|
| I RENDER, NAPPED RENDER OR SPONGE<br>NDER IN LIGHT GREY/SAND |                     |                                                     | ANTIQUE RED, YELLOW OR<br>MOCHA/TAN BRICK IBSTOCK |                                  |                  |
| FILE CONCRETE                                                | ROOF TIL            | .E                                                  | RAMIAN RANGE<br>EPDM ON FLAT ROOFS                |                                  |                  |
| EY OR BLACK UP                                               | VC                  |                                                     |                                                   | D HARDWOOD OR<br>SITE FRONT DOOI |                  |
| M OR PVC COLOU                                               | JR TBC              |                                                     |                                                   |                                  |                  |
|                                                              |                     |                                                     | 1                                                 |                                  |                  |
|                                                              |                     |                                                     |                                                   |                                  |                  |
| SAND COLOUR<br>RENDER                                        |                     | LIGHT GREY<br>COLOURED REN                          | IDER                                              | BLACK CONCF<br>ROOF TILE         | RETE             |
|                                                              |                     |                                                     |                                                   |                                  |                  |
|                                                              |                     |                                                     |                                                   |                                  |                  |
|                                                              |                     |                                                     |                                                   |                                  |                  |
|                                                              |                     |                                                     |                                                   |                                  |                  |
|                                                              |                     |                                                     |                                                   |                                  |                  |
|                                                              | ROOFLI              | GHTS TO ATTIC                                       |                                                   |                                  |                  |
|                                                              | BLACK<br>ROOF T     | CONRETE                                             |                                                   |                                  |                  |
|                                                              |                     |                                                     |                                                   |                                  |                  |
|                                                              | BRICK FI<br>REFER T | NISH<br>O LEGEND                                    |                                                   |                                  |                  |
|                                                              |                     | I PLASTER FINISH<br>EIGE/LIGHT GREY                 |                                                   |                                  |                  |
|                                                              | COLOUR              |                                                     |                                                   |                                  |                  |
|                                                              |                     |                                                     |                                                   |                                  |                  |
|                                                              | ALU-CLA<br>COLOUF   | AD                                                  |                                                   |                                  |                  |
|                                                              |                     |                                                     |                                                   |                                  |                  |
|                                                              |                     |                                                     |                                                   |                                  |                  |
|                                                              | STAGE               | LRD PLANN                                           |                                                   |                                  |                  |
| EDY<br>LTD                                                   | CLIENT              | CASTLE ROCK H                                       |                                                   |                                  |                  |
| CTS                                                          | PROJECT             |                                                     |                                                   |                                  | N                |
| 4<br>k.ie<br>ie                                              | DRAWING             | HOUSE TYPES C,<br>4 UNIT TERRACED<br>FRONT ELEVATIO | D & E<br>) BLOCK                                  |                                  | DRAWN/CK'D<br>JB |
|                                                              | DRAWING             |                                                     | Dete                                              | Casla                            |                  |