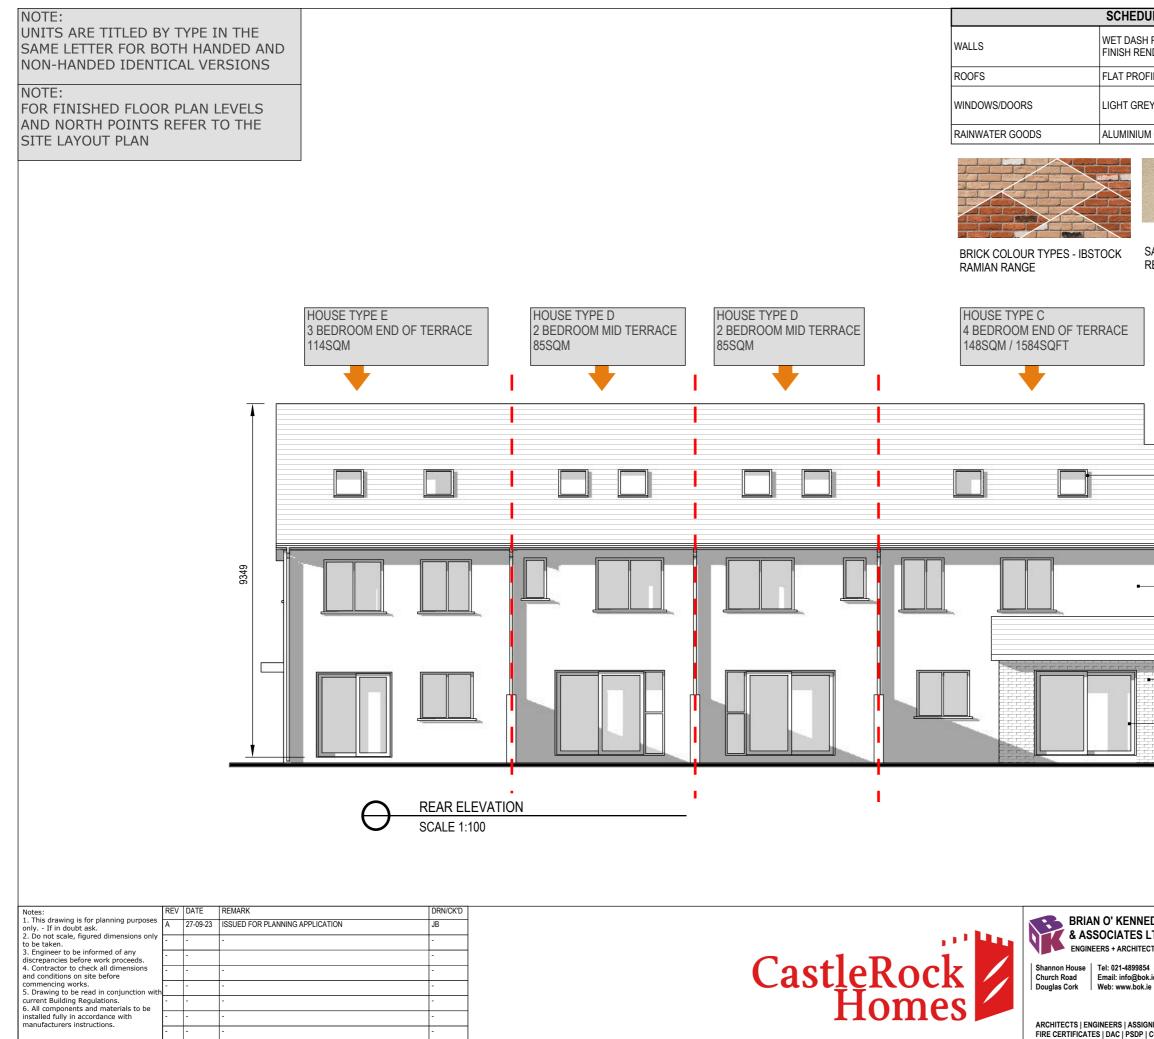

Scale 1:100

@ A3

Date 27-09-23

REV

Α

22/6732-P-1427

| ULE OF EXTER                                     | RNAL HOUSE FINISHE                                                                                         | S                                      |                                                                   |                  |  |  |
|--------------------------------------------------|------------------------------------------------------------------------------------------------------------|----------------------------------------|-------------------------------------------------------------------|------------------|--|--|
| i Render, Nappe<br>Nder in Light G               | ED RENDER OR SPONGE<br>REY/SAND                                                                            | MOCHA                                  | ANTIQUE RED, YELLOW OR<br>MOCHA/TAN BRICK IBSTOCK<br>RAMIAN RANGE |                  |  |  |
| FILE CONCRETE I                                  | ROOF TILE                                                                                                  | EPDM O                                 | N FLAT ROOFS                                                      |                  |  |  |
| EY OR BLACK UP                                   | /C                                                                                                         |                                        | D HARDWOOD OF<br>SITE FRONT DOO                                   |                  |  |  |
| M OR PVC COLOU                                   | IR TBC                                                                                                     |                                        |                                                                   |                  |  |  |
|                                                  |                                                                                                            |                                        |                                                                   |                  |  |  |
| SAND COLOURI<br>RENDER                           | ED LIGHT GREY<br>COLOURED REM                                                                              | IDER                                   | BLACK CONCF<br>ROOF TILE                                          | RETE             |  |  |
|                                                  | ROOFLIGHTS TO<br>BLACK CONRET<br>ROOF TILE                                                                 |                                        |                                                                   |                  |  |  |
| ,<br>,                                           | SMOOTH PLASTE<br>WHITE/BEIGE/LIG<br>COLOUR TBC                                                             |                                        |                                                                   |                  |  |  |
|                                                  | BRICK FINISH<br>SEE LEGEND<br>WINDOWS IN PVO<br>ALU-CLAD<br>COLOUR TBC                                     | COR                                    |                                                                   |                  |  |  |
| EDY<br>LTD<br>CTS<br>4<br>kie<br>ie<br>ENGINEERS | CLIENT CASTLE ROCK F<br>PROJECT DEVELOPMENT<br>DRAWING HOUSE TYPES C,<br>4 UNIT TERRACEL<br>REAR ELEVATION | HOMES M<br>AT BROC<br>D & E<br>D BLOCK |                                                                   | DRAWN/CK'D<br>JB |  |  |
|                                                  | DRAWING NO.<br>22/6732-P-1428                                                                              | Date 27-09                             |                                                                   | REV              |  |  |
| GNED CERTIFIERS                                  | 22/01 32-1-1420                                                                                            | 1                                      | @ A3                                                              |                  |  |  |