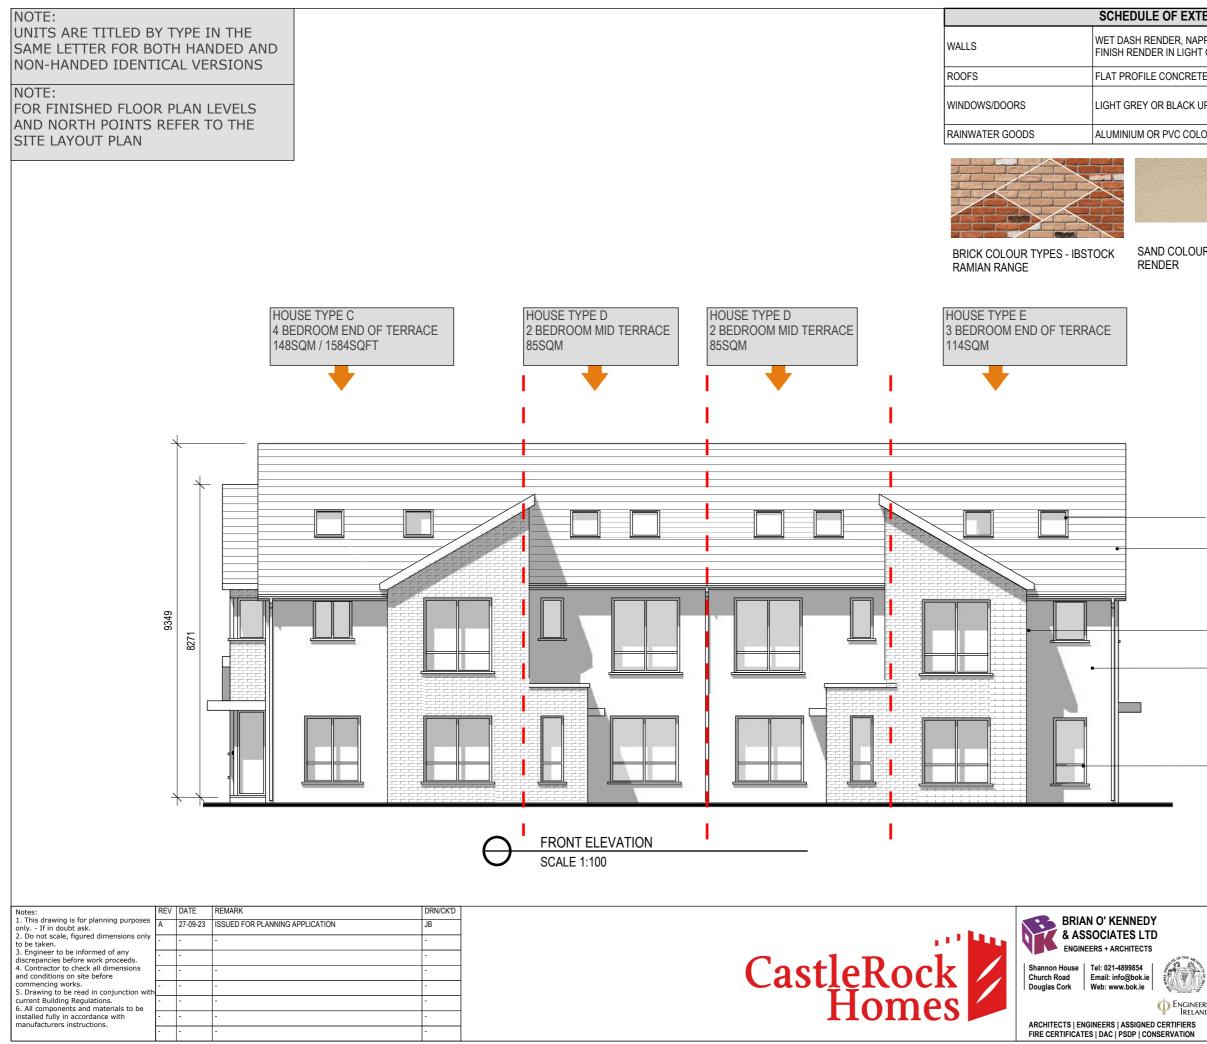

## NOTE: UNITS ARE TITLED BY TYPE IN THE SAME LETTER FOR BOTH HANDED AND NON-HANDED IDENTICAL VERSIONS NOTE: FOR FINISHED FLOOR PLAN LEVELS AND NORTH POINTS REFER TO THE SITE LAYOUT PLAN HOUSE TYPE C HOUSE TYPE D HOUSE TYPE D HOUSE TYPE E 4 BEDROOM END OF TERRACE 2 BEDROOM MID TERRACE 2 BEDROOM MID TERRACE 3 BEDROOM END OF TERRACE 85SQM 148SQM / 1584SQFT 85SQM 114SQM 7263 4550 4550 5525 3900 4668 KITCHEN KITCHEN KITCHEN KITCHEN 330 000000 750 2645 ĝ WC WC WC 12567 WC ANNAN 0 STORE STORAGE AMANA 950 STORE STORE 1225 STORF 2344 4391 LIVING ROOM 3370 <sup>1</sup>4550 LIVING ROOM STUDY/DEN LIVING ROOM 1408 3900 2300 5525 **GROUND FLOOR PLAN** SCALE 1:100 Notes: 1. This drawing is for planning purposes only. - If in doubt ask. 2. Do not scale, figured dimensions only to be taken. 3. Engineer to be informed of any discrepancies before work proceeds. 4. Contractor to check all dimensions and conditions on site before commencing works. 5. Drawing to be read in conjunction with current Building Regulations. 6. All components and materials to be installed fully in accordance with REV DATE REMARK DRN/CK'D **F** BRIAN O' KENNE 27-09-23 ISSUED FOR PLANNING APPLICATION IR CastleRock Homes & ASSOCIATES I ENGINEERS + ARCHITEC Shannon House Tel: 021-4899854 Church Road Email: info@bok Douglas Cork Web: www.bok. installed fully in accordance with manufacturers instructions.

| ULE OF EXTE                                                  | RNAL H              | IOUSE FINISHE                                       | S                                                 |                                  |                  |
|--------------------------------------------------------------|---------------------|-----------------------------------------------------|---------------------------------------------------|----------------------------------|------------------|
| I RENDER, NAPPED RENDER OR SPONGE<br>NDER IN LIGHT GREY/SAND |                     |                                                     | ANTIQUE RED, YELLOW OR<br>MOCHA/TAN BRICK IBSTOCK |                                  |                  |
| FILE CONCRETE                                                | ROOF TIL            | .E                                                  | RAMIAN RANGE<br>EPDM ON FLAT ROOFS                |                                  |                  |
| EY OR BLACK UP                                               | VC                  |                                                     |                                                   | D HARDWOOD OR<br>SITE FRONT DOOI |                  |
| M OR PVC COLOU                                               | JR TBC              |                                                     |                                                   |                                  |                  |
|                                                              |                     |                                                     | 1                                                 |                                  |                  |
|                                                              |                     |                                                     |                                                   |                                  |                  |
| SAND COLOUR<br>RENDER                                        |                     | LIGHT GREY<br>COLOURED REN                          | IDER                                              | BLACK CONCF<br>ROOF TILE         | RETE             |
|                                                              |                     |                                                     |                                                   |                                  |                  |
|                                                              |                     |                                                     |                                                   |                                  |                  |
|                                                              |                     |                                                     |                                                   |                                  |                  |
|                                                              |                     |                                                     |                                                   |                                  |                  |
|                                                              |                     |                                                     |                                                   |                                  |                  |
|                                                              | ROOFLI              | GHTS TO ATTIC                                       |                                                   |                                  |                  |
|                                                              | BLACK<br>ROOF T     | CONRETE                                             |                                                   |                                  |                  |
|                                                              |                     |                                                     |                                                   |                                  |                  |
|                                                              | BRICK FI<br>REFER T | NISH<br>O LEGEND                                    |                                                   |                                  |                  |
|                                                              |                     | I PLASTER FINISH<br>EIGE/LIGHT GREY                 |                                                   |                                  |                  |
|                                                              | COLOUR              |                                                     |                                                   |                                  |                  |
|                                                              |                     |                                                     |                                                   |                                  |                  |
|                                                              | ALU-CLA<br>COLOUF   | AD                                                  |                                                   |                                  |                  |
|                                                              |                     |                                                     |                                                   |                                  |                  |
|                                                              |                     |                                                     |                                                   |                                  |                  |
|                                                              | STAGE               | LRD PLANN                                           |                                                   |                                  |                  |
| EDY<br>LTD                                                   | CLIENT              | CASTLE ROCK H                                       |                                                   |                                  |                  |
| CTS                                                          | PROJECT             |                                                     |                                                   |                                  | N                |
| 4<br>k.ie<br>ie                                              | DRAWING             | HOUSE TYPES C,<br>4 UNIT TERRACED<br>FRONT ELEVATIO | D & E<br>) BLOCK                                  |                                  | DRAWN/CK'D<br>JB |
|                                                              | DRAWING             |                                                     | Dete                                              | Casla                            |                  |