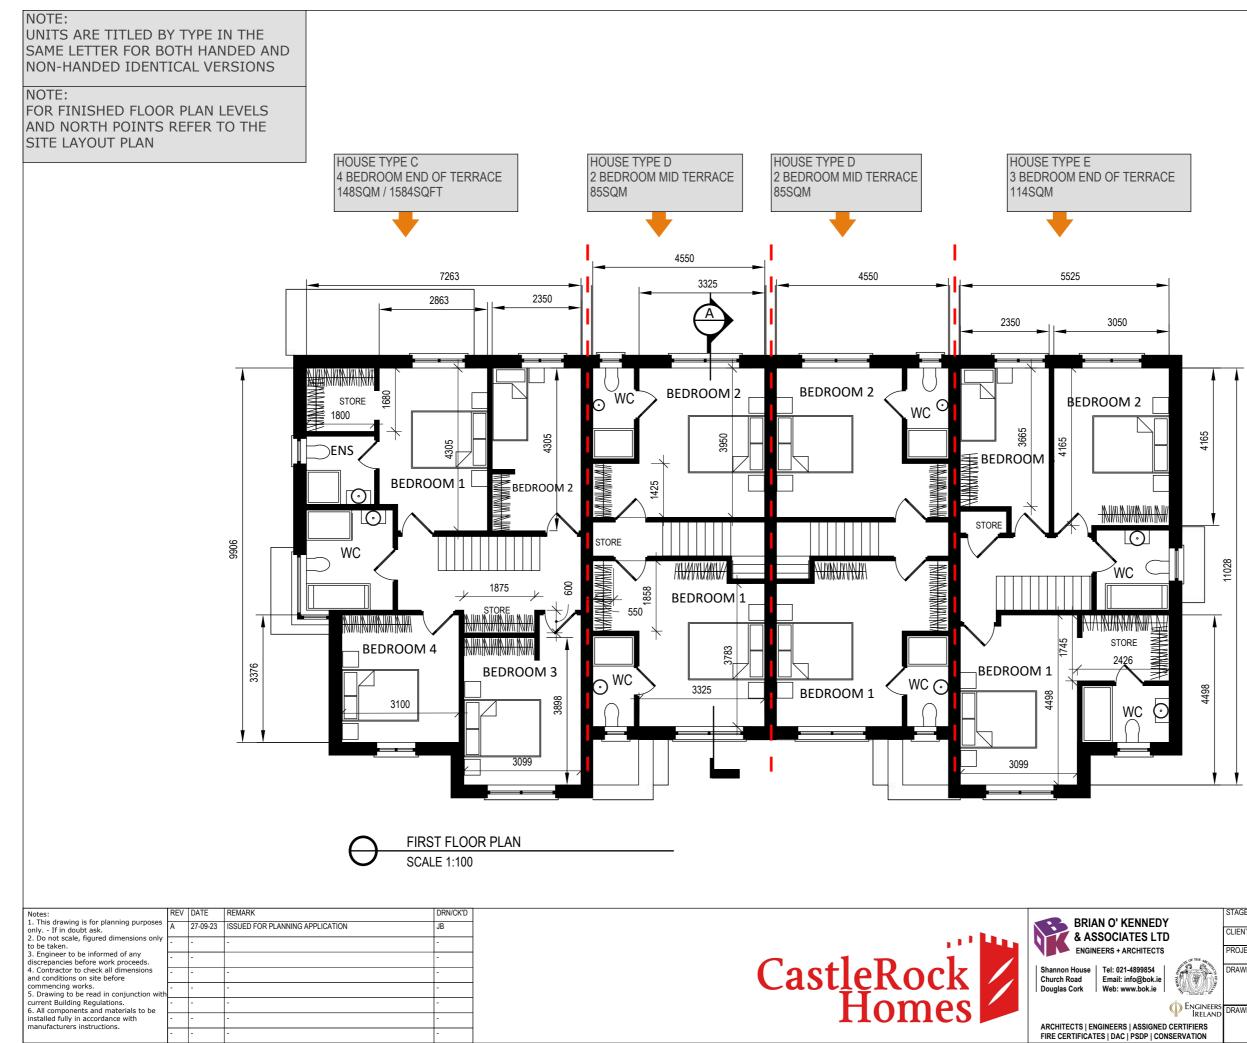

## NOTE: UNITS ARE TITLED BY TYPE IN THE SAME LETTER FOR BOTH HANDED AND NON-HANDED IDENTICAL VERSIONS NOTE: FOR FINISHED FLOOR PLAN LEVELS AND NORTH POINTS REFER TO THE SITE LAYOUT PLAN HOUSE TYPE C HOUSE TYPE D HOUSE TYPE D HOUSE TYPE E 4 BEDROOM END OF TERRACE 2 BEDROOM MID TERRACE 2 BEDROOM MID TERRACE 3 BEDROOM END OF TERRACE 85SQM 148SQM / 1584SQFT 85SQM 114SQM 7263 4550 4550 5525 3900 4668 KITCHEN KITCHEN KITCHEN KITCHEN 330 000000 750 2645 ĝ WC WC WC 12567 WC ANNAN 0 STORE STORAGE AMANA 950 STORE STORE 1225 STORF 2344 4391 LIVING ROOM 3370 <sup>1</sup>4550 LIVING ROOM STUDY/DEN LIVING ROOM 1408 3900 2300 5525 **GROUND FLOOR PLAN** SCALE 1:100 Notes: 1. This drawing is for planning purposes only. - If in doubt ask. 2. Do not scale, figured dimensions only to be taken. 3. Engineer to be informed of any discrepancies before work proceeds. 4. Contractor to check all dimensions and conditions on site before commencing works. 5. Drawing to be read in conjunction with current Building Regulations. 6. All components and materials to be installed fully in accordance with REV DATE REMARK DRN/CK'D **F** BRIAN O' KENNE 27-09-23 ISSUED FOR PLANNING APPLICATION IR CastleRock Homes & ASSOCIATES I ENGINEERS + ARCHITEC Shannon House Tel: 021-4899854 Church Road Email: info@bok Douglas Cork Web: www.bok. installed fully in accordance with manufacturers instructions.